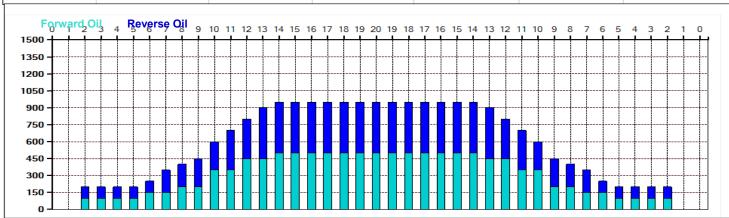

## **Kegel Sport Middle Road**

5

Oil Pattern Distance: 39 Feet **Reverse Brush Drop:** 39 Feet Oil Per Board: 50 uL **Forward Oil Total:** 11.9 mL **Reverse Oil Total:** 10.95 mL **Volume Oil Total:** 22.85 mL 457 Boards Forward Boards Crossed: 238 Boards Reverse Boards Crossed: 219 Boards **Total Boards Crossed:** 

|   | Start | Stop | Loads | Speed | Crossed | Start | End  | Feet | T.Oil |
|---|-------|------|-------|-------|---------|-------|------|------|-------|
| 1 | 2L    | 2R   | 0     | 30    | 0       | 39.0  | 32.0 | -7.0 | 0     |
| 2 | 13L   | 13R  | 2     | 22    | 30      | 32.0  | 25.8 | -6.2 | 1500  |
| 3 | 11L   | 11R  | 2     | 18    | 38      | 25.8  | 20.7 | -5.1 | 1900  |
| 4 | 9L    | 9R   | 1     | 18    | 23      | 20.7  | 18.2 | -2.5 | 1150  |
| 5 | 7L    | 7R   | 2     | 18    | 54      | 18.2  | 13.1 | -5.1 | 2700  |
| 6 | 2L    | 2R   | 2     | 18    | 74      | 13.1  | 8.0  | -5.1 | 3700  |
| 7 | 2L    | 2R   | 0     | 14    | 0       | 8.0   | 0.0  | -8.0 | 0     |
|   |       |      |       |       |         |       |      |      |       |
|   |       |      |       |       |         |       |      |      |       |
|   |       |      |       |       |         |       |      |      |       |
|   |       |      |       |       |         |       |      |      |       |