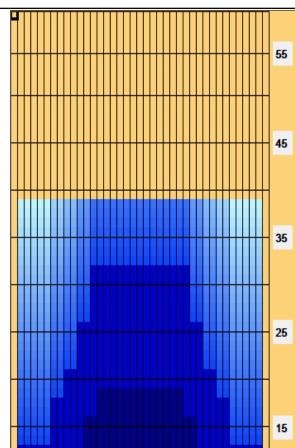

## **Kegel Sport Middle Road**

5

Oil Pattern Distance: 39 Feet **Reverse Brush Drop:** 39 Feet Oil Per Board: 50 uL **Forward Oil Total:** 11.9 mL **Reverse Oil Total:** 10.95 mL **Volume Oil Total:** 22.85 mL 457 Boards Forward Boards Crossed: 238 Boards Reverse Boards Crossed: 219 Boards **Total Boards Crossed:** 

MIDDLE ROAD - 4239 In political terms, this pattern is centrism in nature because the characteristics lie between the extremes of having to play too far to the right or too far to the left. The MIDDLE ROAD is a 39 foot pattern that is moderately challenging; it's not too easy nor is it not too tough. The best mindset and line for this pattern is usually somewhere near the middle of the road.