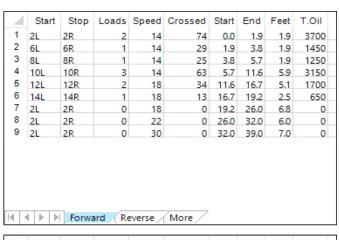

## **Kegel Sport Middle Road**

5

Oil Pattern Distance: 39 Feet **Reverse Brush Drop:** 39 Feet Oil Per Board: 50 uL **Forward Oil Total:** 11.9 mL **Reverse Oil Total:** 10.95 mL **Volume Oil Total:** 22.85 mL 457 Boards Forward Boards Crossed: 238 Boards Reverse Boards Crossed: 219 Boards **Total Boards Crossed:** 

|   | Start | Stop | Loads | Speed | Crossed | Start | End  | Feet | T.Oil |
|---|-------|------|-------|-------|---------|-------|------|------|-------|
| 1 | 2L    | 2R   | 0     | 30    | 0       | 39.0  | 32.0 | -7.0 | 0     |
| 2 | 13L   | 13R  | 2     | 22    | 30      | 32.0  | 25.8 | -6.2 | 1500  |
| 3 | 11L   | 11R  | 2     | 18    | 38      | 25.8  | 20.7 | -5.1 | 1900  |
| 4 | 9L    | 9R   | 1     | 18    | 23      | 20.7  | 18.2 | -2.5 | 1150  |
| 5 | 7L    | 7R   | 2     | 18    | 54      | 18.2  | 13.1 | -5.1 | 2700  |
| 6 | 2L    | 2R   | 2     | 18    | 74      | 13.1  | 8.0  | -5.1 | 3700  |
| 7 | 2L    | 2R   | 0     | 14    | 0       | 8.0   | 0.0  | -8.0 | 0     |
|   |       |      |       |       |         |       |      |      |       |
|   |       |      |       |       |         |       |      |      |       |
|   |       |      |       |       |         |       |      |      |       |
|   |       |      |       |       |         |       |      |      |       |