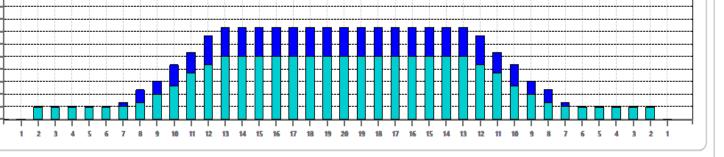

## Český seniorský pohár únor 2023

| Oil Dattorn                                                                                                               | Dictanco                                           |                                                                    | 41 Rev                                                                                       | verse Brush                                                                                                                             | Dron                       | 37             | Oil Per Board      | 50 L    |
|---------------------------------------------------------------------------------------------------------------------------|----------------------------------------------------|--------------------------------------------------------------------|----------------------------------------------------------------------------------------------|-----------------------------------------------------------------------------------------------------------------------------------------|----------------------------|----------------|--------------------|---------|
| Oil Pattern Distance<br>Forward Oil Total 17                                                                              |                                                    |                                                                    |                                                                                              | verse Oil Tot                                                                                                                           | -                          | 65 mL          | Volume Oil Total   | 24.9 m  |
|                                                                                                                           |                                                    |                                                                    |                                                                                              | k A Conditi                                                                                                                             |                            | FIRE           | Tank B Conditioner | TERRAII |
| START STOP   1 2L 2R   2 8L 8R   3 9L 9R   4 10L 10R   5 11L 11R   6 12L 12R   7 13L 13R   8 2L 2R                        | 1 1<br>2 1<br>2 1<br>3 1<br>2 2<br>1<br>2 1<br>2 1 | D TANK CRO<br>4 A<br>4 A<br>4 A<br>4 A<br>4 A<br>8 A<br>8 A<br>2 A | 25 3.9 5   46 5.8 9   42 9.7 13   57 13.6 19   34 19.5 24   30 24.6 29                       | 3.9   3.9   555     6.8   1.9   125     0.7   3.9   230     6.6   3.9   210     0.5   5.9   285     6.6   5.1   170     0.7   5.1   150 | 0<br>0<br>0<br>0<br>0<br>0 |                |                    | 5 5 55  |
|                                                                                                                           |                                                    |                                                                    |                                                                                              |                                                                                                                                         |                            |                |                    | 45      |
| start   stor     1   2L   2R     2   12L   12R     3   10L   10R     4   8L   8R                                          | 0 3<br>2 2<br>2 2                                  | D TANK CROS<br>0 A<br>2 A<br>2 A<br>2 A<br>2 A                     | SSED   START   EN     0   41.0   30     34   30.0   23     42   23.8   17     50   17.6   11 | 0.0 -11.0<br>0.8 -6.2 170<br>7.6 -6.2 210                                                                                               | 0<br>0<br>0                |                |                    | 40      |
| 57L7R<br>62L2R                                                                                                            | 1 1                                                | 8 A<br>4 A                                                         |                                                                                              | 3.9 -2.5 135                                                                                                                            |                            |                |                    | 8       |
|                                                                                                                           |                                                    |                                                                    |                                                                                              |                                                                                                                                         |                            |                |                    | 25 30   |
| Cleaner Ratio Main Mix NA Forward<br>Cleaner Ratio Back End Mix NA Reverse<br>Cleaner Ratio Back End Distance NA Combined |                                                    |                                                                    |                                                                                              |                                                                                                                                         |                            |                | 50                 |         |
|                                                                                                                           |                                                    |                                                                    | = 200   1 = 1                                                                                |                                                                                                                                         |                            |                |                    | ÷••••   |
|                                                                                                                           |                                                    |                                                                    |                                                                                              |                                                                                                                                         |                            |                |                    | ₽       |
| ltem                                                                                                                      | 3L-7L:18L-18R                                      | 8L-12L:18L-18R                                                     | 13L-17L:18L-18R                                                                              | 18L-18R:17R-13R                                                                                                                         | 18L-18R:12R-8R             | 18L-18R:7R-3R  |                    | с.<br>С |
| escription                                                                                                                | Outside:Middle                                     | Middle:Middle                                                      | Inside:Middle                                                                                | MIddle: Inside                                                                                                                          | Middle:Middle              | Middle:Outside |                    |         |
| rack Zone Ratio                                                                                                           | 6.88                                               | 1.69                                                               | 1                                                                                            | 1                                                                                                                                       | 1.69                       | 6.88           |                    |         |