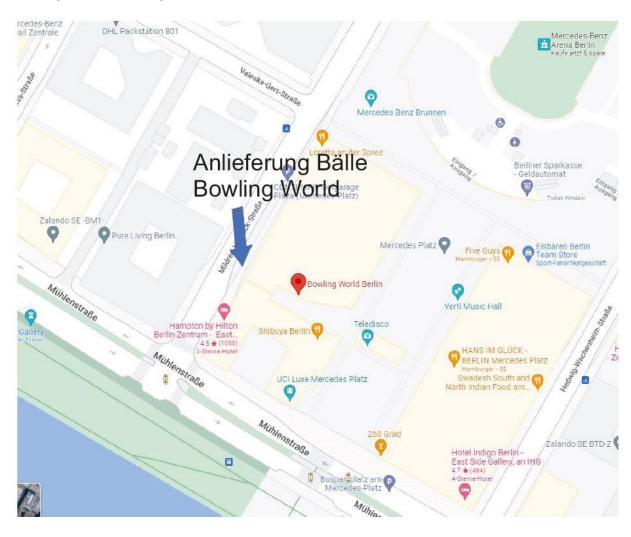

Dear ESBC 2022 participants,

Transportation of balls during the ESBC 2022 is a challenge and requires attention and cooperation by all players.

Players with a pick-up at BER airport or at the railway station will take their balls to the bowling centres first. Male bowlers shall be aware that <u>all</u> their balls will be brought to the Hasenheide bowling centre. When unloading the balls there, each bowler must indicate whether his balls shall stay at Hasenheide or shall be forwarded to the Bowlplay bowling centre. Please check your assignments at <a href="https://esbc2022.eu/participants.html">https://esbc2022.eu/participants.html</a> before arrival to find out at which bowling centre you will need your balls first (Hasenheide = A singles, A doubles and all trios / Bowlplay = B+C singles, B+C doubles). All balls of female bowlers will be brought to Bowling World and need to be stored at the ball room there individually (see the location in the attached map). Afterwards, the shuttle buses will go ahead to the hotels.

## **Bowling World unloading balls**