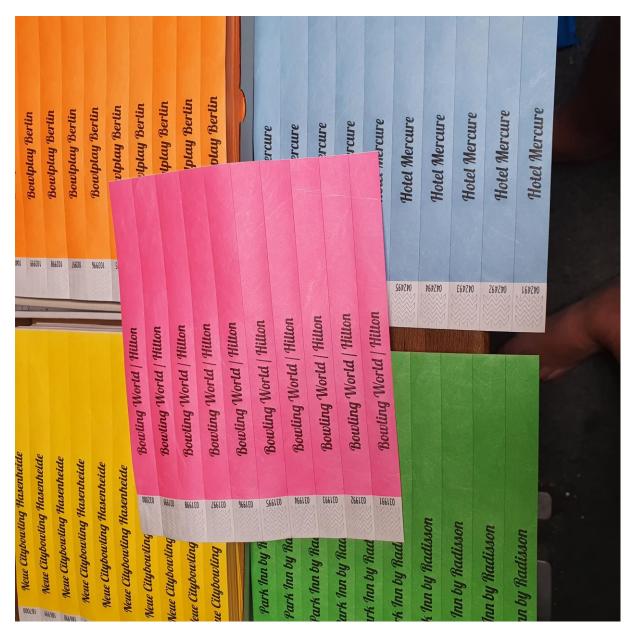

For participants in the Masters finals, balls will be brought from Bowlplay and Bowling World to Hasenheide according to the attached schedule.

Whenever balls shall be taken from a hotel to a bowling centre, from one bowling centre to another or from a bowling centre to a hotel, you will need to indicate the destination of your bag with a coloured bag tag as shown below. You will receive these tags at the counter in every bowling centre or at the reception of the official hotels.

## Bag tags