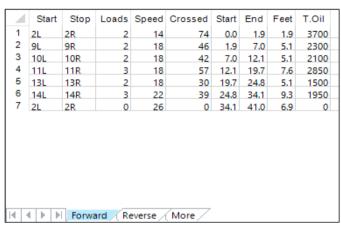

Conditioner:

Start Stop Loads Speed Crossed Start End Feet

30

22

18

18

14

10

0

3

2

2

0

21

13L

11L

10L 6 2L

2 14L

3

5

2R

14R

13R

11R

10R

2R

0 41.0

45 26.9

38 19.3

42

13 30.0 26.9

30.0 -11.0

19.3

14.2

14.2 10.3

0 10.3 0.0 -10.3

-3.1

-7.6

-5.1

-3.9