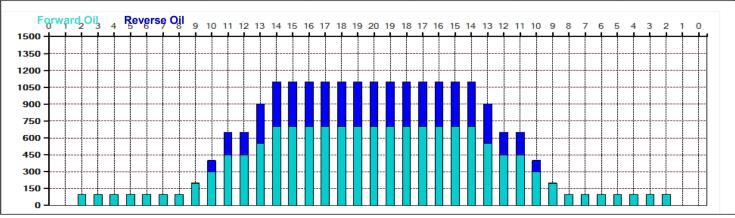

## **HOUSE 2022**

Oil Pattern Distance: 41 Feet Reverse Brush Drop: 41 Feet Oil Per Board: 50 uL **Forward Oil Total:** 14.4 mL **Reverse Oil Total:** 6.9 mL **Volume Oil Total:** 21.3 mL Forward Boards Crossed: 288 Boards Reverse Boards Crossed: 138 Boards **Total Boards Crossed:** 426 Boards