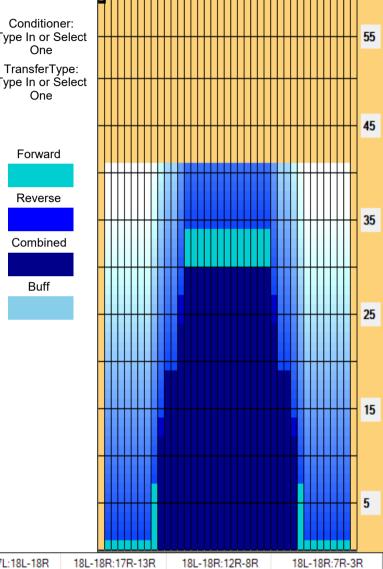

| 3700<br>2300<br>2100 | Conditioner:<br>Type In or Selec<br>One |  |  |  |  |
|----------------------|-----------------------------------------|--|--|--|--|
| 2850                 | TransferType:                           |  |  |  |  |
| 1500                 | Type In or Sele                         |  |  |  |  |
| 1950                 | One                                     |  |  |  |  |
| 0                    | Offe                                    |  |  |  |  |
|                      | Forward                                 |  |  |  |  |
|                      |                                         |  |  |  |  |

0

650

2250

1900

2100

0

| Item             | 3L-7L:18L-18R        | 8L-12L:18L-18R      | 13L-17L:18L-18R     | 18L-18R:17R-13R      | 18L-18R:12R-8R      | 18L-18R:7R-3R        |
|------------------|----------------------|---------------------|---------------------|----------------------|---------------------|----------------------|
| Description      | Outside Track:Middle | Middle Track:Middle | Inside Track:Middle | MIddle: Inside Track | Middle:Middle Track | Middle:Outside Track |
| Track Zone Ratio | 11                   | 2.75                | 1.04                | 1.04                 | 2.75                | 11                   |