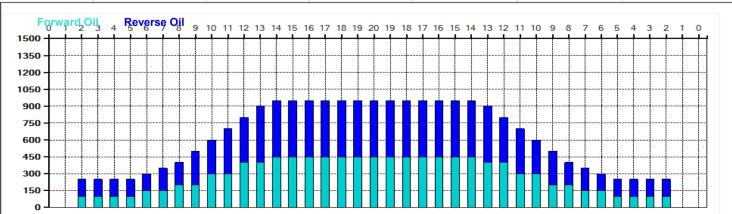

## 40 STOP A mazání

40 Feet Oil Pattern Distance: 40 Feet **Reverse Brush Drop:** Oil Per Board: 50 uL 10.85 mL 12.6 mL 23.45 mL **Forward Oil Total: Reverse Oil Total: Volume Oil Total:** Forward Boards Crossed: 217 Boards Reverse Boards Crossed: 252 Boards 469 Boards **Total Boards Crossed:** 

| Start         Stop         Loads         Speed         Crossed         Start         End         Feet         T           1         2L         2R         0         30         0         40.0         32.0         -8.0 | .Oil |
|-------------------------------------------------------------------------------------------------------------------------------------------------------------------------------------------------------------------------|------|
| 1 2L 2R 0 30 0 40.0 32.0 -8.0                                                                                                                                                                                           |      |
|                                                                                                                                                                                                                         | 0    |
| 2 13L 13R 2 18 30 32.0 26.9 -5.1 1                                                                                                                                                                                      | 1500 |
| 3 11L 11R 2 18 38 26.9 21.8 -5.1                                                                                                                                                                                        | 1900 |
| 4 9L 9R 2 18 46 21.8 16.7 -5.1 2                                                                                                                                                                                        | 2300 |
| 5 7L 7R 1 18 27 16.7 14.2 -2.5                                                                                                                                                                                          | 1350 |
| 6 2L 2R 3 14 111 14.2 8.3 -5.9 5                                                                                                                                                                                        | 5550 |
| 7 2L 2R 0 14 0 8.3 0.0 -8.3                                                                                                                                                                                             | 0    |