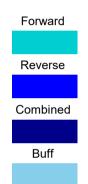

Conditioner:
Type In or Select
One
TransferType:
Type In or Select
One

| Item             | 3L-7L:18L-18R        | 8L-12L:18L-18R      | 13L-17L:18L-18R     | 18L-18R:17R-13R      | 18L-18R:12R-8R      | 18L-18R:7R-3R        |
|------------------|----------------------|---------------------|---------------------|----------------------|---------------------|----------------------|
| Description      | Outside Track:Middle | Middle Track:Middle | Inside Track:Middle | MIddle: Inside Track | Middle:Middle Track | Middle:Outside Track |
| Track Zone Ratio | 3.39                 | 1.58                | 1.01                | 1.01                 | 1.58                | 3.39                 |