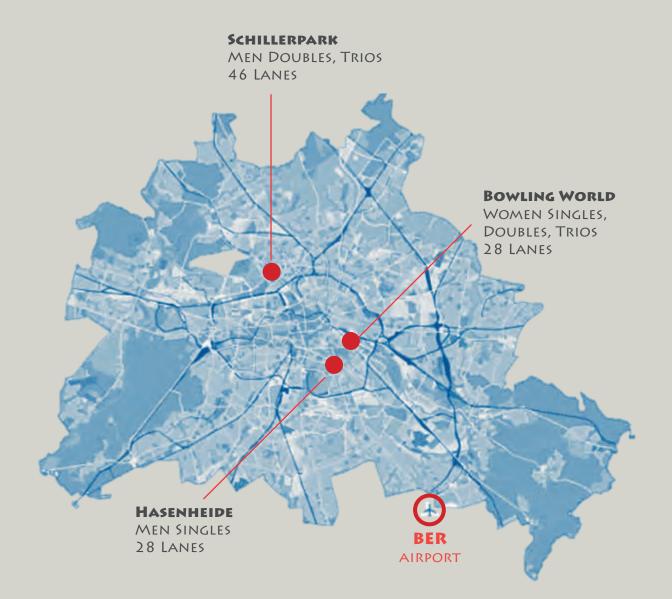

TOGETHER WITH THE BERLIN BOWLING FEDERATION, WE WILL DO EVERYTHING POSSIBLE TO ENSURE THAT THE PARTICIPANTS BOWLING AT SCHILLERPARK, HASENHEIDE AND BOWLING WORLD WILL FEEL AT HOME AND ENJOY A FAIR COMPETITION. WE LOOK VERY MUCH FORWARD TO SEEING THE BEST FEMALE AND MALE SENIOR BOWLERS FROM ACROSS EUROPE.

#### **SCHILLERPARK**

Men Doubles, Trios 46 Lanes

HOST OF THE WORLD YOUTH CHAMPIONSHIPS 2006

46 Brunswick Lanes

MÜLLERSTR. 46 13349 Berlin

Tel. +49 30 45022977 INFO@BOWLINGCENTER-SCHILLERPARK.DE

WWW.BOWLINGCENTER-SCHILLERPARK.DE

### **NEUE CITY BOWLING HASENHEIDE**

MEN SINGLES

Host of the European Women Championships 2014

28 BRUNSWICK LANES

HASENHEIDE 108 10967 Berlin

Tel. +49 30 6222038 Obst@bowling-hasenheide.de

WWW.BOWLING-HASENHEIDE.DE

#### **BOWLING WORLD**

WOMEN SINGLES, DOUBLES, TRIOS

OPENED IN 2018

28 BRUNSWICK LANES

MERCEDES PLATZ 10243 BERLIN

Tel. +49 30 81825900 BERLIN@BOWLINGWORLD.DE

BERLIN.BOWLINGWORLD.DE

BUS SHUTTLES WILL LINK EVERY HOTEL WITH EVERY BOWLING CENTRE.