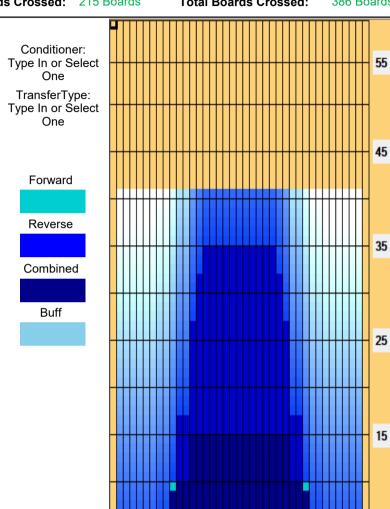

## **ČSP Pardubice**

5

Oil Pattern Distance: 41 Feet **Reverse Brush Drop:** 41 Feet Oil Per Board: 50 uL 8.55 mL 10.75 mL 19.3 mL **Forward Oil Total: Reverse Oil Total: Volume Oil Total:** Reverse Boards Crossed: 215 Boards 386 Boards Forward Boards Crossed: 171 Boards **Total Boards Crossed:** 

| 4 | Start | Stop | Loads  | Speed | Crossed | Start | End  | Feet | T.Oil |
|---|-------|------|--------|-------|---------|-------|------|------|-------|
| 1 | 2L    | 2R   | 2      | 18    | 74      | 0.0   | 2.5  | 2.5  | 3700  |
| 2 | 8L    | 8R   | 1      | 18    | 25      | 2.5   | 5.0  | 2.5  | 1250  |
| 3 | 10L   | 10R  | 2      | 18    | 42      | 5.0   | 10.1 | 5.1  | 2100  |
| 4 | 13L   | 13R  | 2      | 18    | 30      | 10.1  | 15.2 | 5.1  | 1500  |
| 5 | 2L    | 2R   | 0      | 18    | 0       | 15.2  | 24.0 | 8.8  | 0     |
| 6 | 2L    | 2R   | 0      | 22    | 0       | 24.0  | 33.0 | 9.0  | 0     |
| 7 | 2L    | 2R   | 0      | 30    | 0       | 33.0  | 41.0 | 8.0  | 0     |
|   |       |      |        |       |         |       |      |      |       |
|   |       | _    | ard Re |       |         |       |      |      |       |

| 1 | 2L  | 2R  | 0 | 30 | 0  | 41.0 | 35.0 | -6.0  | 0    |  |
|---|-----|-----|---|----|----|------|------|-------|------|--|
| 2 | 15L | 15R | 1 | 22 | 11 | 35.0 | 31.9 | -3.1  | 550  |  |
| 3 | 14L | 14R | 2 | 18 | 26 | 31.9 | 26.8 | -5.1  | 1300 |  |
| 4 | 13L | 13R | 4 | 18 | 60 | 26.8 | 16.6 | -10.2 | 3000 |  |
| 5 | 11L | 11R | 4 | 14 | 76 | 16.6 | 8.7  | -7.9  | 3800 |  |
| 6 | 10L | 10R | 2 | 10 | 42 | 8.7  | 5.9  | -2.8  | 2100 |  |
| 7 | 2L  | 2R  | 0 | 10 | 0  | 5.9  | 0.0  | -5.9  | 0    |  |
|   |     |     |   |    |    |      |      |       |      |  |
|   |     |     |   |    |    |      |      |       |      |  |
|   |     |     |   |    |    |      |      |       |      |  |

| Item             | 3L-7L:18L-18R        | 8L-12L:18L-18R      | 13L-17L:18L-18R     | 18L-18R:17R-13R      | 18L-18R:12R-8R      | 18L-18R:7R-3R        |
|------------------|----------------------|---------------------|---------------------|----------------------|---------------------|----------------------|
| Description      | Outside Track:Middle | Middle Track:Middle | Inside Track:Middle | MIddle: Inside Track | Middle:Middle Track | Middle:Outside Track |
| Track Zone Ratio | 10                   | 2.86                | 1.04                | 1.04                 | 2.86                | 10                   |