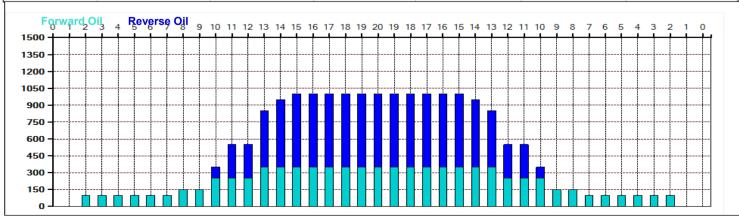

## **ČSP Pardubice**

5

Oil Pattern Distance: 41 Feet **Reverse Brush Drop:** 41 Feet Oil Per Board: 50 uL 8.55 mL 10.75 mL 19.3 mL **Forward Oil Total: Reverse Oil Total: Volume Oil Total:** Reverse Boards Crossed: 215 Boards 386 Boards Forward Boards Crossed: 171 Boards **Total Boards Crossed:** 

| 4 | Start | Stop | Loads  | Speed | Crossed | Start | End  | Feet | T.Oil |
|---|-------|------|--------|-------|---------|-------|------|------|-------|
| 1 | 2L    | 2R   | 2      | 18    | 74      | 0.0   | 2.5  | 2.5  | 3700  |
| 2 | 8L    | 8R   | 1      | 18    | 25      | 2.5   | 5.0  | 2.5  | 1250  |
| 3 | 10L   | 10R  | 2      | 18    | 42      | 5.0   | 10.1 | 5.1  | 2100  |
| 4 | 13L   | 13R  | 2      | 18    | 30      | 10.1  | 15.2 | 5.1  | 1500  |
| 5 | 2L    | 2R   | 0      | 18    | 0       | 15.2  | 24.0 | 8.8  | 0     |
| 6 | 2L    | 2R   | 0      | 22    | 0       | 24.0  | 33.0 | 9.0  | 0     |
| 7 | 2L    | 2R   | 0      | 30    | 0       | 33.0  | 41.0 | 8.0  | 0     |
|   |       |      |        |       |         |       |      |      |       |
|   |       | _    | ard Re |       |         |       |      |      |       |

| 1 | 2L  | 2R  | 0 | 30 | 0  | 41.0 | 35.0 | -6.0  | 0    |  |
|---|-----|-----|---|----|----|------|------|-------|------|--|
| 2 | 15L | 15R | 1 | 22 | 11 | 35.0 | 31.9 | -3.1  | 550  |  |
| 3 | 14L | 14R | 2 | 18 | 26 | 31.9 | 26.8 | -5.1  | 1300 |  |
| 4 | 13L | 13R | 4 | 18 | 60 | 26.8 | 16.6 | -10.2 | 3000 |  |
| 5 | 11L | 11R | 4 | 14 | 76 | 16.6 | 8.7  | -7.9  | 3800 |  |
| 6 | 10L | 10R | 2 | 10 | 42 | 8.7  | 5.9  | -2.8  | 2100 |  |
| 7 | 2L  | 2R  | 0 | 10 | 0  | 5.9  | 0.0  | -5.9  | 0    |  |
|   |     |     |   |    |    |      |      |       |      |  |
|   |     |     |   |    |    |      |      |       |      |  |
|   |     |     |   |    |    |      |      |       |      |  |