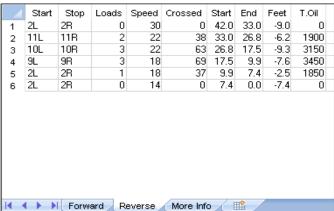

|   | Start | Stop | Loads | Speed | Crossed | Start | End  | Feet | T.Oil |  |
|---|-------|------|-------|-------|---------|-------|------|------|-------|--|
| 1 | 2L    | 2R   | 3     | 14    | 111     | 0.0   | 3.9  | 3.9  | 5550  |  |
| 2 | 8L    | 8R   | 2     | 18    | 50      | 3.9   | 9.0  | 5.1  | 2500  |  |
| 3 | 9L    | 9R   | 2     | 18    | 46      | 9.0   | 14.1 | 5.1  | 2300  |  |
| 4 | 10L   | 10R  | 1     | 18    | 21      | 14.1  | 16.6 | 2.5  | 1050  |  |
| 5 | 12L   | 12R  | 1     | 18    | 17      | 16.6  | 19.1 | 2.5  | 850   |  |
| 6 | 13L   | 13R  | 1     | 18    | 15      | 19.1  | 21.6 | 2.5  | 750   |  |
| 7 | 14L   | 14R  | 1     | 18    | 13      | 21.6  | 24.1 | 2.5  | 650   |  |
| 8 | 2L    | 2R   | 0     | 18    | 0       | 24.1  | 34.0 | 9.9  | 0     |  |
| 9 | 2L    | 2R   | 0     | 30    | 0       | 34.0  | 42.0 | 8.0  | 0     |  |
| l |       |      |       |       |         |       |      |      |       |  |