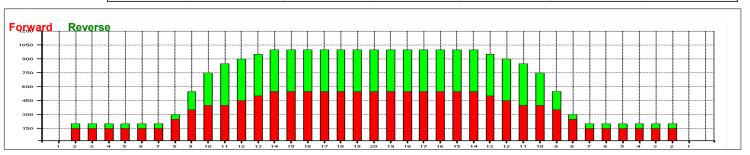

## **SENIOR MASTERS 2018**

Oil Per Board: 50 uL Oil Pattern Distance: 42 Feet Volume Oil Total: 24 mL Total Boards Crossed: 480 Boards

Forward Oil Total: 13.65 mL Reverse Oil Total: 10.35 mL 273 Boards 207 Boards