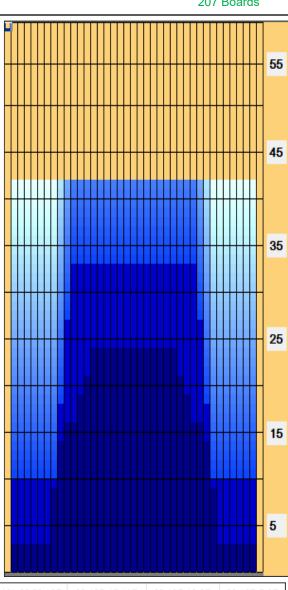

## **SENIOR MASTERS 2018**

Oil Per Board: 50 uL Oil Pattern Distance: 42 Feet Volume Oil Total: 24 mL Total Boards Crossed: 480 Boards

Forward Oil Total: 13.65 mL Reverse Oil Total: 10.35 mL 273 Boards 207 Boards