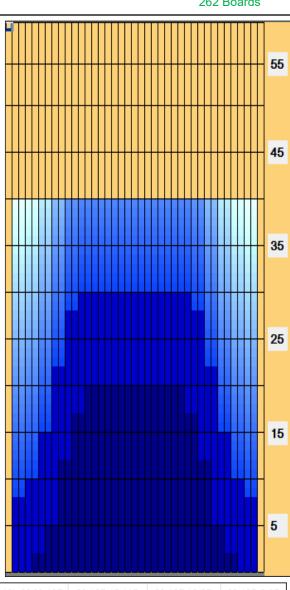

## **ČSP 25.11.2017 Pardubice**

Oil Per Board: 50 uL Oil Pattern Distance: 40 Feet Volume Oil Total: 23.95 mL Total Boards Crossed: 479 Boards

Forward Oil Total: 10.85 mL Reverse Oil Total: 13.1 mL 217 Boards 262 Boards