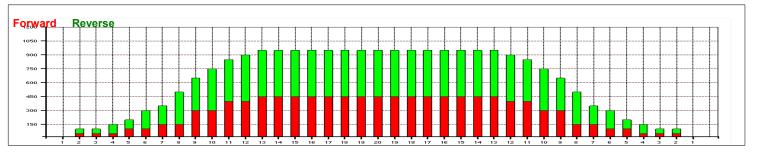

## **ČSP 25.11.2017 Pardubice**

Oil Per Board: 50 uL Oil Pattern Distance: 40 Feet Volume Oil Total: 23.95 mL Total Boards Crossed: 479 Boards

Forward Oil Total: 10.85 mL Reverse Oil Total: 13.1 mL 217 Boards 262 Boards