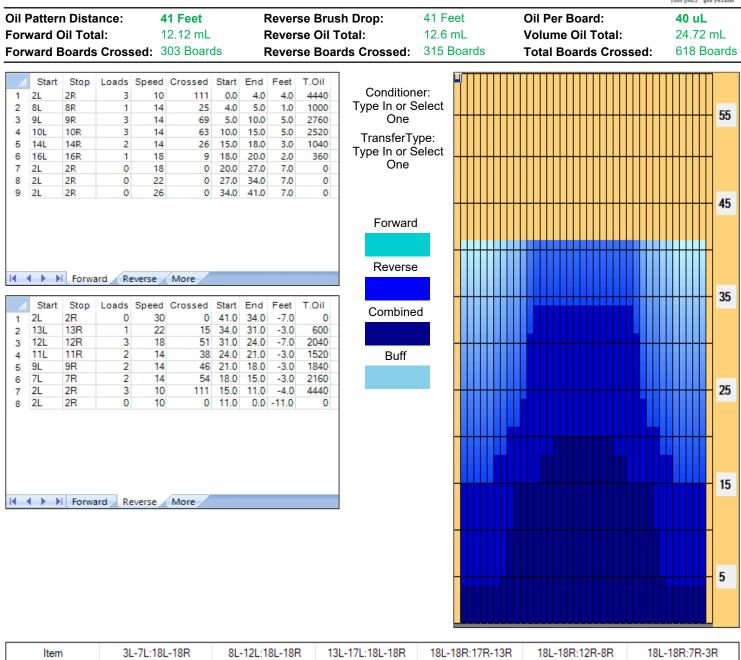

## Kegel Challenge Series - BEATEN PATH - ESBC

| Item            | 3L-/L:18L-18R        | 8L-12L:18L-18R      | 13L-1/L:18L-18R                       | 18L-18R:1/R-13R      | 18L-18R:12R-8R      | 18L-18R:/R-3R        |
|-----------------|----------------------|---------------------|---------------------------------------|----------------------|---------------------|----------------------|
| Description     | Outside Track:Middle | Middle Track:Middle | Inside Track:Middle                   | MIddle: Inside Track | Middle:Middle Track | Middle:Outside Track |
| rack Zone Ratio | 4.06                 | 1.6                 | 1.04                                  | 1.04                 | 1.6                 | 4.06                 |
| Forward O       | il Reverse Oil       |                     |                                       |                      |                     |                      |
| 1350            |                      |                     |                                       |                      |                     |                      |
| 1200            |                      |                     | · · · · · · · · · · · · · · · · · · · | ····                 |                     | ļ                    |
| 1050            |                      |                     |                                       |                      |                     | +                    |
| 900             |                      |                     |                                       |                      |                     |                      |
| 600             |                      |                     |                                       |                      |                     |                      |
| 450             | -++++                |                     |                                       |                      |                     |                      |
| 300             | ╶╧╌╧╌╧╌┢╌┣╌╏╴        |                     |                                       |                      | ╶╢╌╗╌┇╌┆╌┊╴         |                      |
| 150             |                      |                     |                                       |                      |                     |                      |
| 1 2 3           | 4 5 6 7 8 9 10       | 0 11 12 13 14 15 16 | 17 18 19 20 19 18 1                   | 17 16 15 14 13 12 11 | 10 9 8 7 6 5 4      | 4 3 2 1              |