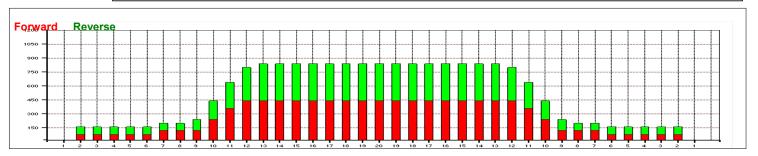

Forward Oil Total: 10.2 mL Reverse Oil Total: 9.04 mL
Forward Boards Crossed: 255 Boards Reverse Boards Crossed: 226 Boards

Arrow Zone Ratios

◆ ▶ Forward Reverse More Info 🛗

| Item       | 2-5L:16L-20 | 6-10L:16:-20 | 11-15L:16L-20 | 16L-20:20-16R | 16L-20:20-16R | 20-16R:15-11R | 20-16R:10-6R | 20-16R:5-2R |
|------------|-------------|--------------|---------------|---------------|---------------|---------------|--------------|-------------|
| ul Arrow   | 160         | 248          | 792           | 840           | 840           | 792           | 248          | 160         |
| Zone Ratio | 5.25        | 3.39         | 1.06          | 1             | 1             | 1.06          | 3.39         | 5.25        |