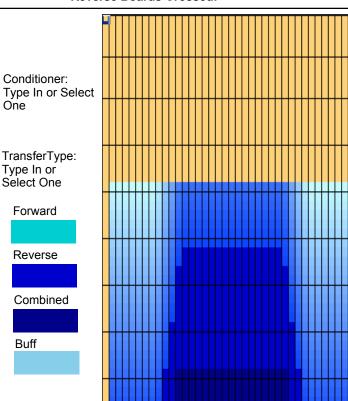

Forward Oil Total: 10.2 mL Reverse Oil Total: 9.04 mL
Forward Boards Crossed: 255 Boards Reverse Boards Crossed: 226 Boards

Arrow Zone Ratios

◆ ▶ Forward Reverse More Info 🛗

| Item       | 2-5L:16L-20 | 6-10L:16:-20 | 11-15L:16L-20 | 16L-20:20-16R | 16L-20:20-16R | 20-16R:15-11R | 20-16R:10-6R | 20-16R:5-2R |
|------------|-------------|--------------|---------------|---------------|---------------|---------------|--------------|-------------|
| ul Arrow   | 160         | 248          | 792           | 840           | 840           | 792           | 248          | 160         |
| Zone Ratio | 5.25        | 3.39         | 1.06          | 1             | 1             | 1.06          | 3.39         | 5.25        |