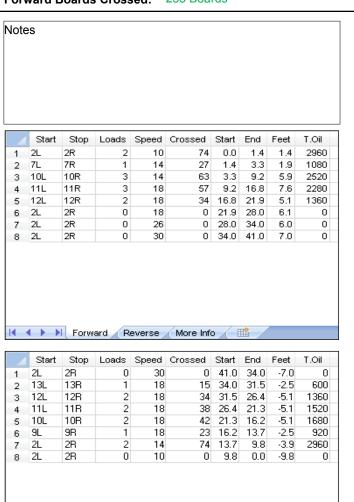

## **Old school Hungary tournament 2016**

55

45

35

25

15

5

Oil Per Board: 40 uL Oil Pattern Distance:41 Feet Volume Oil Total: 19.24 mL Total Boards Crossed: 481 Boards

Forward Oil Total: 10.2 mL Reverse Oil Total: 9.04 mL
Forward Boards Crossed: 255 Boards Reverse Boards Crossed: 226 Boards

Arrow Zone Ratios

◆ ▶ Forward Reverse More Info 🛗

| Item       | 2-5L:16L-20 | 6-10L:16:-20 | 11-15L:16L-20 | 16L-20:20-16R | 16L-20:20-16R | 20-16R:15-11R | 20-16R:10-6R | 20-16R:5-2R |
|------------|-------------|--------------|---------------|---------------|---------------|---------------|--------------|-------------|
| ul Arrow   | 160         | 248          | 792           | 840           | 840           | 792           | 248          | 160         |
| Zone Ratio | 5.25        | 3.39         | 1.06          | 1             | 1             | 1.06          | 3.39         | 5.25        |