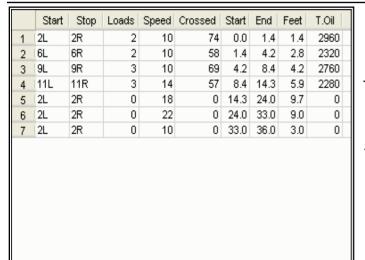

## **36 stop Chomutov**

569 Boards Oil Per Board: 40 uL Oil Pattern Distance: 36 Feet Volume Oil Total: 22.76 mL **Total Boards Crossed:** 

Forward Oil Total: 10.32 mL Reverse Oil Total: 12.44 mL Forward Boards Crossed: 258 Boards **Reverse Boards Crossed:** 311 Boards

Loads Speed Crossed Start End

0 36.0

30 34.0

34 28.9

38 25.0

42 21.1

92 17.2

75 11.6

0

7.4

30

18

14

14

14

10

10

10

K C > > Forward Reverse More Info

0

2

2

2

2

4

3

0

K C > > Forward Reverse More Info

**Report Date** 11/29/2011

Conditioner: Type In or Select One

TransferType: Type In or Select One

**Forward Oil** 

**Reverse Oil** 

**Combined Oil** 

**Buff Area** 

T.Oil

1200

1360

1520

1680

3680

3000

0

Feet

-2.0

-5.1

-3.9

-3.9

-3.9

-5.6

-4.2

-7.4

34.0

28.9

25.0

21.1

17.2

11.6

7.4

0.0

Arrow Zone Ratios

Start

2L

12L

11L

9L

2L

2 13L

3

5 10L

6 8L

8

Stop

2R

13R

12R

11R

10R

9R

8R