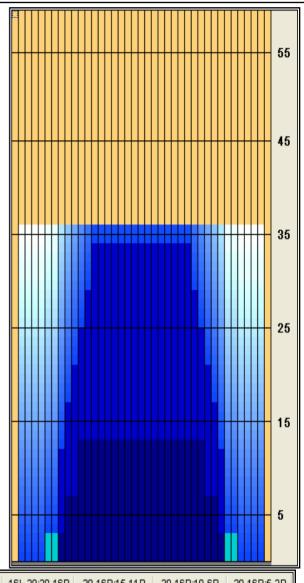

## **36 stop Chomutov**

569 Boards Oil Per Board: 40 uL Oil Pattern Distance: 36 Feet Volume Oil Total: 22.76 mL **Total Boards Crossed:** 

Forward Oil Total: 10.32 mL Reverse Oil Total: 12.44 mL Forward Boards Crossed: 258 Boards **Reverse Boards Crossed:** 311 Boards