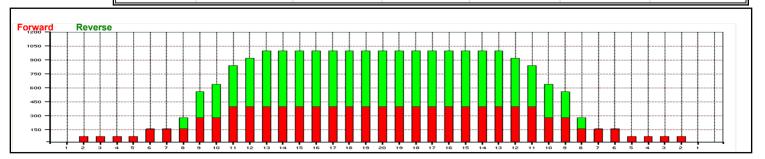

## **36 stop Chomutov**

569 Boards Oil Per Board: 40 uL Oil Pattern Distance: 36 Feet Volume Oil Total: 22.76 mL **Total Boards Crossed:** 

Forward Oil Total: 10.32 mL Reverse Oil Total: 12.44 mL Forward Boards Crossed: 258 Boards **Reverse Boards Crossed:** 311 Boards