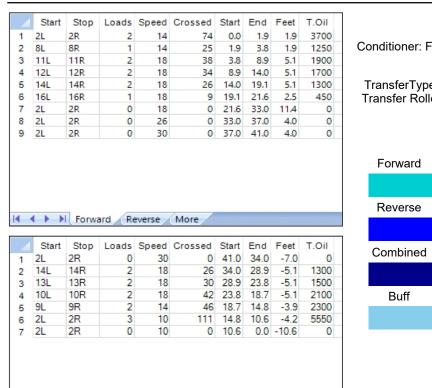

## Český seniorský pohár - Zličín

Oil Pattern Distance: 41 Feet Oil Per Board: 41 Feet Reverse Brush Drop: 50 uL **Forward Oil Total:** 10.3 mL **Reverse Oil Total:** 12.75 mL **Volume Oil Total:** 23.05 mL **Reverse Boards Crossed:** Forward Boards Crossed: 206 Boards

| ← → ▶ | Forward Reverse More

| Crossed: 255 Boards Total Boards Crossed: 461 Boards |  |  |    |  |  |  |
|------------------------------------------------------|--|--|----|--|--|--|
|                                                      |  |  |    |  |  |  |
| Conditioner: Fire                                    |  |  | 55 |  |  |  |
| TransferType:<br>Transfer Roller                     |  |  |    |  |  |  |
|                                                      |  |  |    |  |  |  |
| Forward                                              |  |  | 45 |  |  |  |
| Reverse                                              |  |  |    |  |  |  |
| Combined                                             |  |  | 35 |  |  |  |
| Buff                                                 |  |  |    |  |  |  |
|                                                      |  |  | 25 |  |  |  |
|                                                      |  |  |    |  |  |  |
|                                                      |  |  | 15 |  |  |  |
|                                                      |  |  |    |  |  |  |
|                                                      |  |  | 5  |  |  |  |