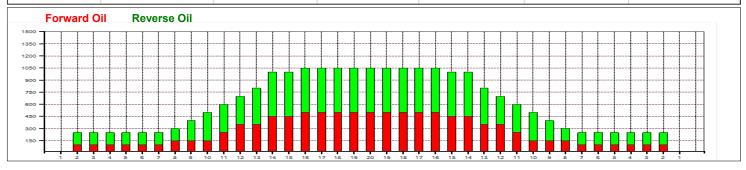

## Český seniorský pohár - Zličín

Oil Pattern Distance: 41 Feet Oil Per Board: 41 Feet Reverse Brush Drop: 50 uL **Forward Oil Total:** 10.3 mL **Reverse Oil Total:** 12.75 mL **Volume Oil Total:** 23.05 mL **Reverse Boards Crossed:** Forward Boards Crossed: 206 Boards