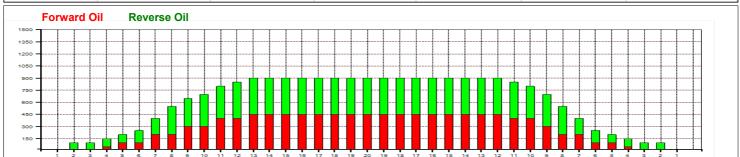

## ČSP 3.turnaj 28.3.2015 Olomouc

Oil Pattern Distance:37 FeetReverse Brush Drop:37 FeetOil Per Board:50 uLForward Oil Total:11 mLReverse Oil Total:12.25 mLVolume Oil Total:23.25 mLForward Boards Crossed:220 BoardsReverse Boards Crossed:245 BoardsTotal Boards Crossed:465 Boards

|   | Start | Stop | Loads | Speed | Crossed | Start | End  | Feet  | T.Oil |
|---|-------|------|-------|-------|---------|-------|------|-------|-------|
| 1 | 2L    | 2R   | 0     | 30    | 0       | 37.0  | 31.0 | -6.0  | 0     |
| 2 | 12L   | 11R  | 1     | 22    | 18      | 31.0  | 27.9 | -3.1  | 900   |
| 3 | 10L   | 9R   | 1     | 18    | 22      | 27.9  | 25.4 | -2.5  | 1100  |
| 1 | 8L    | 8R   | 3     | 18    | 75      | 25.4  | 17.8 | -7.6  | 3750  |
| 5 | 7L    | 7R   | 1     | 14    | 27      | 17.8  | 15.9 | -1.9  | 1350  |
| 3 | 6L    | 6R   | 1     | 14    | 29      | 15.9  | 14.0 | -1.9  | 1450  |
| 7 | 2L    | 2R   | 2     | 14    | 74      | 14.0  | 10.1 | -3.9  | 3700  |
| 3 | 2L    | 2R   | 0     | 14    | 0       | 10.1  | 0.0  | -10.1 | 0     |
|   |       |      |       |       |         |       |      |       |       |