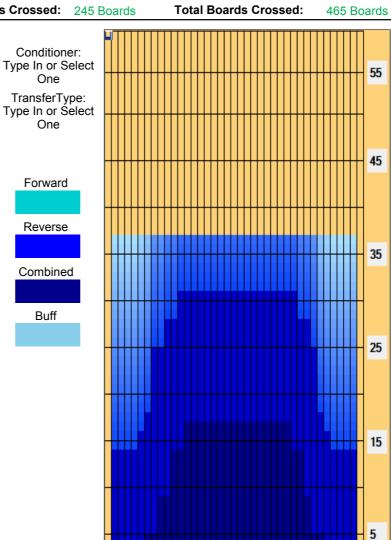

## ČSP 3.turnaj 28.3.2015 Olomouc

Oil Pattern Distance:37 FeetReverse Brush Drop:37 FeetOil Per Board:50 uLForward Oil Total:11 mLReverse Oil Total:12.25 mLVolume Oil Total:23.25 mLForward Boards Crossed:220 BoardsReverse Boards Crossed:245 BoardsTotal Boards Crossed:465 Boards