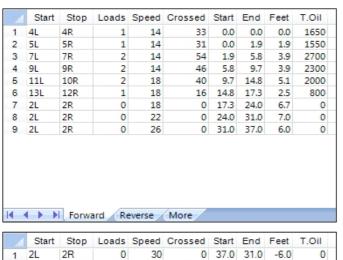

## ČSP 3.turnaj 28.3.2015 Olomouc

Oil Pattern Distance:37 FeetReverse Brush Drop:37 FeetOil Per Board:50 uLForward Oil Total:11 mLReverse Oil Total:12.25 mLVolume Oil Total:23.25 mLForward Boards Crossed:220 BoardsReverse Boards Crossed:245 BoardsTotal Boards Crossed:465 Boards

|   | Start | Stop | Loads | Speed | Crossed | Start | End  | Feet  | T.Oil |
|---|-------|------|-------|-------|---------|-------|------|-------|-------|
| 1 | 2L    | 2R   | 0     | 30    | 0       | 37.0  | 31.0 | -6.0  | 0     |
| 2 | 12L   | 11R  | 1     | 22    | 18      | 31.0  | 27.9 | -3.1  | 900   |
| 3 | 10L   | 9R   | 1     | 18    | 22      | 27.9  | 25.4 | -2.5  | 1100  |
| 1 | 8L    | 8R   | 3     | 18    | 75      | 25.4  | 17.8 | -7.6  | 3750  |
| 5 | 7L    | 7R   | 1     | 14    | 27      | 17.8  | 15.9 | -1.9  | 1350  |
| 3 | 6L    | 6R   | 1     | 14    | 29      | 15.9  | 14.0 | -1.9  | 1450  |
| 7 | 2L    | 2R   | 2     | 14    | 74      | 14.0  | 10.1 | -3.9  | 3700  |
| 3 | 2L    | 2R   | 0     | 14    | 0       | 10.1  | 0.0  | -10.1 | 0     |
|   |       |      |       |       |         |       |      |       |       |