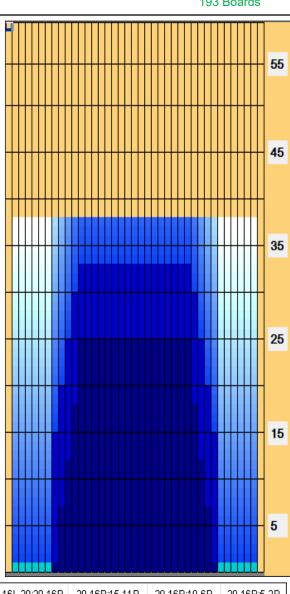

## **ČSP 21.4.2018 Pardubice**

Oil Per Board: 50 uL Oil Pattern Distance:38 Feet Volume Oil Total: 23.35 mL Total Boards Crossed: 467 Boards

Forward Oil Total: 13.7 mL Reverse Oil Total: 9.65 mL 274 Boards 193 Boards