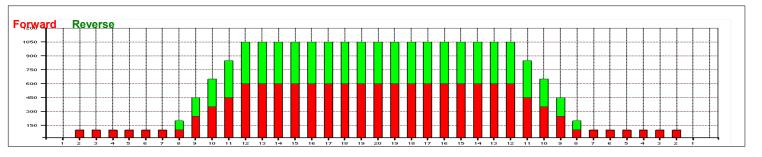

## **ČSP 21.4.2018 Pardubice**

Oil Per Board: 50 uL Oil Pattern Distance:38 Feet Volume Oil Total: 23.35 mL Total Boards Crossed: 467 Boards

Forward Oil Total: 13.7 mL Reverse Oil Total: 9.65 mL 274 Boards 193 Boards