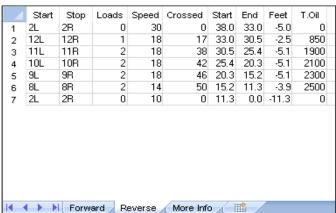

## **ČSP 21.4.2018 Pardubice**

Oil Per Board: 50 uL Oil Pattern Distance:38 Feet Volume Oil Total: 23.35 mL Total Boards Crossed: 467 Boards

Forward Oil Total: 13.7 mL Reverse Oil Total: 9.65 mL 274 Boards 193 Boards

|        | Start | Stop | Loads | Speed | Crossed | Start | End  | Feet | T.Oil |  |
|--------|-------|------|-------|-------|---------|-------|------|------|-------|--|
| 1<br>2 | 2L    | 2R   | 2     | 14    | 74      | 0.0   | 1.9  | 1.9  | 3700  |  |
|        | 9L    | 9R   | 3     | 14    | 69      | 1.9   | 7.8  | 5.9  | 3450  |  |
| 3      | 10L   | 10R  | 2     | 18    | 42      | 7.8   | 12.9 | 5.1  | 2100  |  |
| 4      | 11L   | 11R  | 2     | 18    | 38      | 12.9  | 18.0 | 5.1  | 1900  |  |
| 5      | 12L   | 12R  | 3     | 18    | 51      | 18.0  | 25.6 | 7.6  | 2550  |  |
| 6      | 2L    | 2R   | 0     | 18    | 0       | 25.6  | 34.0 | 8.4  | 0     |  |
| 7      | 2L    | 2R   | 0     | 10    | 0       | 34.0  | 38.0 | 4.0  | 0     |  |