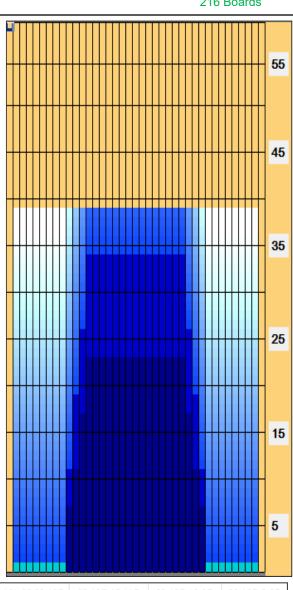

## **BZ 304**

Oil Per Board: 40 uL Oil Pattern Distance: 39 Feet Volume Oil Total: 21.08 mL Total Boards Crossed: 527 Boards

Forward Oil Total: 12.44 mL Reverse Oil Total: 8.64 mL 311 Boards 216 Boards

|   | Start | Stop | Loads | Speed | Crossed | Start | End  | Feet | T.Oil |
|---|-------|------|-------|-------|---------|-------|------|------|-------|
| 1 | 2L    | 2R   | 2     | 10    | 74      | 0.0   | 1.4  | 1.4  | 2960  |
| 2 | 10L   | 10R  | 4     | 10    | 84      | 1.4   | 7.0  | 5.6  | 3360  |
| 3 | 11L   | 11R  | 3     | 10    | 57      | 7.0   | 11.2 | 4.2  | 2280  |
| 4 | 12L   | 12R  | 3     | 14    | 51      | 11.2  | 17.1 | 5.9  | 2040  |
| 5 | 13L   | 13R  | 3     | 14    | 45      | 17.1  | 23.0 | 5.9  | 1800  |
| 6 | 2L    | 2R   | 0     | 22    | 0       | 23.0  | 34.0 | 11.0 | 0     |
| 7 | 2L    | 2R   | 0     | 30    | 0       | 34.0  | 39.0 | 5.0  | 0     |