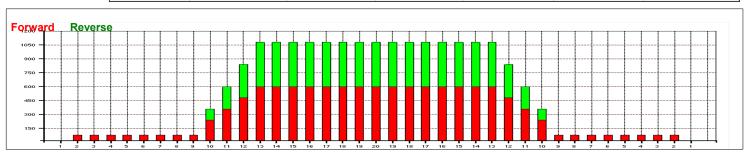

## **BZ 304**

Oil Per Board: 40 uL Oil Pattern Distance: 39 Feet Volume Oil Total: 21.08 mL Total Boards Crossed: 527 Boards

Forward Oil Total: 12.44 mL Reverse Oil Total: 8.64 mL 311 Boards 216 Boards

|   | Start | Stop | Loads | Speed | Crossed | Start | End  | Feet | T.Oil |
|---|-------|------|-------|-------|---------|-------|------|------|-------|
| 1 | 2L    | 2R   | 2     | 10    | 74      | 0.0   | 1.4  | 1.4  | 2960  |
| 2 | 10L   | 10R  | 4     | 10    | 84      | 1.4   | 7.0  | 5.6  | 3360  |
| 3 | 11L   | 11R  | 3     | 10    | 57      | 7.0   | 11.2 | 4.2  | 2280  |
| 4 | 12L   | 12R  | 3     | 14    | 51      | 11.2  | 17.1 | 5.9  | 2040  |
| 5 | 13L   | 13R  | 3     | 14    | 45      | 17.1  | 23.0 | 5.9  | 1800  |
| 6 | 2L    | 2R   | 0     | 22    | 0       | 23.0  | 34.0 | 11.0 | 0     |
| 7 | 2L    | 2R   | 0     | 30    | 0       | 34.0  | 39.0 | 5.0  | 0     |

|   | Start | Stop | Loads | Speed | Crossed | Start | End  | Feet | T.Oil |
|---|-------|------|-------|-------|---------|-------|------|------|-------|
| 1 | 2L    | 2R   | 0     | 26    | 0       | 39.0  | 34.0 | -5.0 | 0     |
| 2 | 13L   | 13R  | 3     | 18    | 45      | 34.0  | 26.4 | -7.6 | 1800  |
| 3 | 12L   | 12R  | 3     | 18    | 51      | 26.4  | 18.8 | -7.6 | 2040  |
| 4 | 11L   | 11R  | 3     | 18    | 57      | 18.8  | 11.2 | -7.6 | 2280  |
| 5 | 10L   | 10R  | 3     | 14    | 63      | 11.2  | 5.3  | -5.9 | 2520  |
| 6 | 2L    | 2R   | 0     | 10    | 0       | 5.3   | 0.0  | -5.3 | 0     |
|   |       |      |       |       |         |       |      |      |       |
|   |       |      |       |       |         |       |      |      |       |