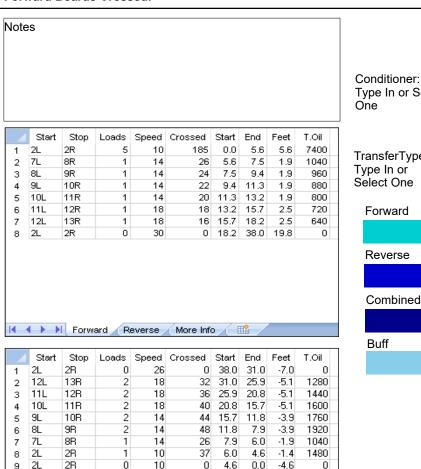

## **BZ Sport 38**

5

Oil Per Board: 40 uL Oil Pattern Distance: 38 Feet Volume Oil Total: 22.96 mL Total Boards Crossed: 574 Boards

Forward

Reverse

Buff

10.52 mL **Forward Oil Total:** 12.44 mL **Reverse Oil Total: Forward Boards Crossed:** 311 Boards