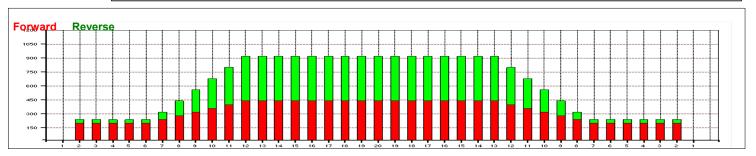

## **BZ Sport 38**

5

Oil Per Board: 40 uL Oil Pattern Distance: 38 Feet Volume Oil Total: 22.96 mL Total Boards Crossed: 574 Boards

Forward

Reverse

Buff

10.52 mL **Forward Oil Total:** 12.44 mL **Reverse Oil Total: Forward Boards Crossed:** 311 Boards