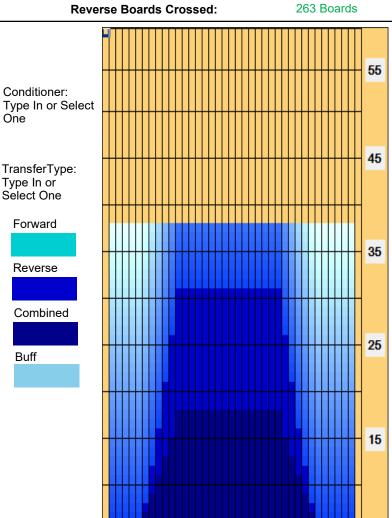

## **BZ Sport 38**

5

Oil Per Board: 40 uL Oil Pattern Distance: 38 Feet Volume Oil Total: 22.96 mL Total Boards Crossed: 574 Boards

Forward

Reverse

Buff

10.52 mL **Forward Oil Total:** 12.44 mL **Reverse Oil Total: Forward Boards Crossed:** 311 Boards